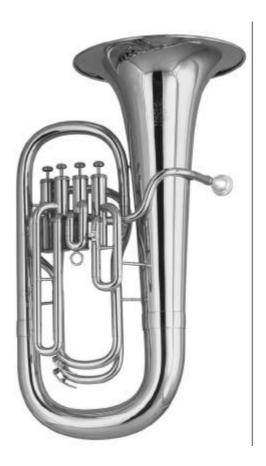

## Bb Euphonium AEP 341

#### AMATI Bb Euphonium AEP 341

4 valves (inline), bore 14.2mm (large bore), bell 300mm, upright model, 2 water keys, lacquer, plastic case # 6644.

Last Update January2004

www.amati-denak.cz