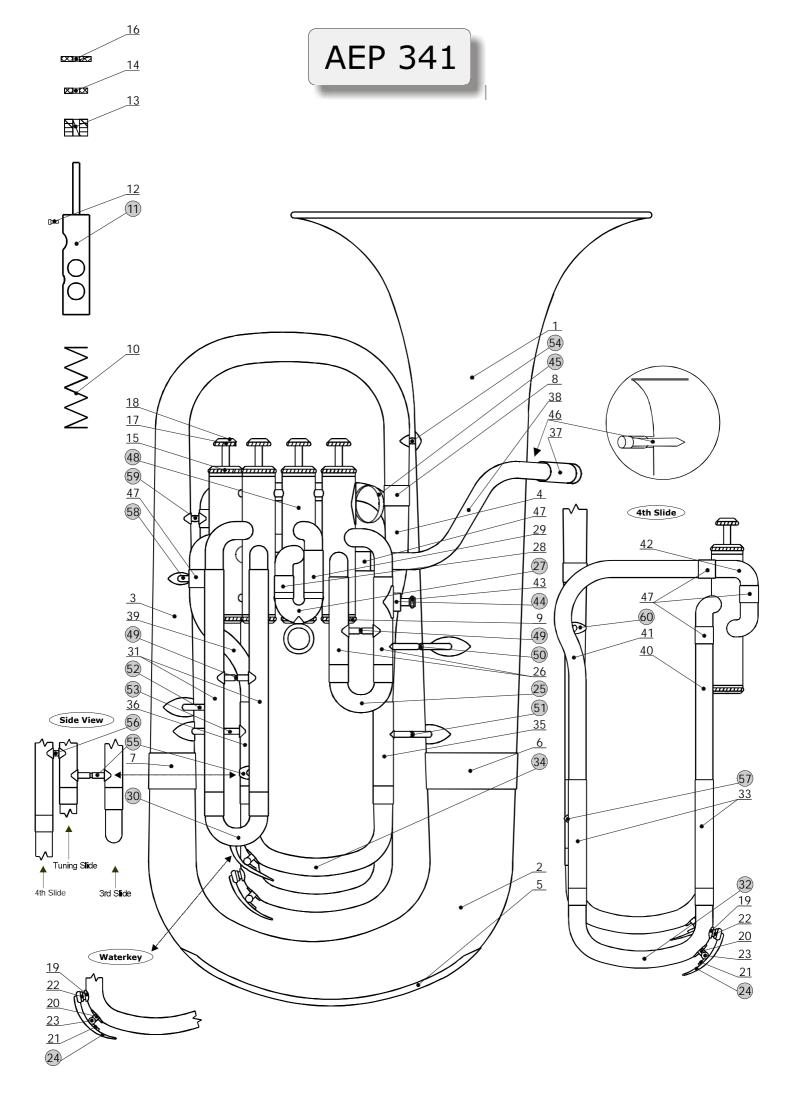

## Parts For AMATI Bb Euphonium AEP 341.

|        |                 | Parts For AMATI Bb Euphonium AEP                        | 341.                                   |
|--------|-----------------|---------------------------------------------------------|----------------------------------------|
| List + | # Part #        | Description                                             | Note                                   |
| 1      | OZV 331EP L     | Bell, engraved with the 'Amati Kraslice' Logo.          |                                        |
|        | DH 118 L        | Branch I (Bottom Bend).                                 |                                        |
| 2      | DH 118K L       | Branch I complete with Bottom Bend Guard.               |                                        |
|        |                 |                                                         |                                        |
| 3      | DH 119 L        | Branch II.                                              |                                        |
| 4      | DH 120 L        | Branch III.                                             |                                        |
| 5      | DH 207 L        | Bottom Bend Guard.                                      |                                        |
| 6      | STSK 010 L      | Connecting Ferrule, Bell - to - Branch I.               |                                        |
| 7      | STSK 017 L      | Connecting Ferrule, Branch I - to - Branch II.          |                                        |
| 8      | STSK 06 L       | Connecting Ferrule, Branch II - to - Branch III.        |                                        |
|        | OTOIC OF L      |                                                         |                                        |
| 9      | X 127           | Bottom Cap, lacquer.                                    |                                        |
| 10     | P 382           | Valve Spring.                                           |                                        |
|        | M 341EP 1K      | 1st Valve with Valve Guide.                             |                                        |
|        | M 341EP 2K      | 2nd Valve with Valve Guide.                             |                                        |
| 11     | M 341EP 3K      | 3rd Valve with Valve Guide.                             |                                        |
|        | M 341EP 4K      |                                                         |                                        |
|        |                 | 4th Valve with Valve Guide.                             |                                        |
| 12     | Z 1220          | Valve Guide.                                            |                                        |
| 13     | KOREK M 15*30*6 | Valve Stem Cork.                                        |                                        |
| 14     | G 004BE         | Valve Stem Felt, Blue.                                  |                                        |
| 15     | X 126           | Top Cap, lacquer.                                       |                                        |
| 16     | G 012BE         | Top Cap Felt, Blue.                                     |                                        |
|        | X 128 K         | Finger Button complete with Pearl, lacquer.             |                                        |
|        | -               |                                                         |                                        |
| 18     | PERLET 17       | Pearl Inlay.                                            |                                        |
| 19     | S 498 L         | Waterkey Nipple.                                        |                                        |
| 20     | P 372 L         | Waterkey Saddle.                                        |                                        |
| 21     | P 312           | Waterkey Spring.                                        |                                        |
| 22     | KOREK VK 4*8.5  | Waterkey Cork.                                          |                                        |
| 23     | S 063           | Waterkey Screw, lacquer.                                |                                        |
| 24     | VKM 043         | Waterkey Lever, lacquer.                                |                                        |
| **     | VKM 043 K       | Waterkey Assy. complete (List # 21-24), lacquer.        |                                        |
|        |                 | Waterkey Assy. complete (List # 21-24), lacquel.        |                                        |
| 25     | SN 341EP 1K     | 1st Slide complete, lacquer.                            | Outer tubing to be ordered separately. |
| 26     | THA 075 M6 L    | 1st Slide Outer Tubing (1 of 2pcs).                     |                                        |
| 27     | SN 341EP 2K     | 2nd Slide complete, lacquer.                            | Outer tubing to be ordered separately. |
| 28     | THA 018 M6 L    | 2nd Slide Outer Tubing, short.                          |                                        |
| 29     | THA 038 M6 L    | -                                                       |                                        |
|        |                 | 2nd Slide Outer Tubing, long.                           |                                        |
| 30     | SN 341EP 3K     | 3rd Slide complete, lacquer.                            | Outer tubing to be ordered separately. |
| 31     | THA 185 M6 L    | 3rd Slide Outer Tubing (1 of 2pcs).                     |                                        |
| 32     | SN 341EP 4K     | 4th Slide complete, lacquer.                            | Outer tubing to be ordered separately. |
| 33     | THA 095 M6 L    | 4th Slide Outer Tubing (1 of 2pcs).                     |                                        |
| 34     | LS 341EP K      | Tuning Slide complete, lacquer.                         | Outer tubing to be ordered separately. |
| 35     | THA 070 M8 L    | Tuning Slide Outer Tubing, large bore.                  |                                        |
| 36     | THA 070 M6 L    | Tuning Slide Outer Tubing, small bore.                  |                                        |
|        |                 | Mouthpiece Receiver, engraved with Model Number.        | For 11 7mm (EU) Mouthniese Shank Diam  |
| 37     | U 231EP L       |                                                         | For 11.7mm (EU) Mouthpiece Shank Diame |
|        | U 231EP EL      | Mouthpiece Receiver, engraved with Model Number.        | For 10.7mm (US) Mouthpiece Shank Diame |
|        | DH 171 L        | Mouthpipe.                                              |                                        |
| 38     | ES 341EP L      | Mouthpipe complete with Mouthpiece Receiver (11.7mm).   |                                        |
|        | ESO 341EP EL    | Mouthpipe complete with Mouthpiece Receiver (10.7mm).   |                                        |
| 39     | DH 173 L        | Connecting Tube, Tuning Slide - to - 4th Valve Casing.  |                                        |
| 40     | DH 172 L        | Connecting Tube, 4th Slide - to - 4th Valve Casing.     |                                        |
| 40     | DH 152 L        | Connecting Tube, 4th Slide - to - 4th Valve Casing.     |                                        |
|        |                 |                                                         |                                        |
| 42     | R 465/EP 341 L  | Connecting Tube.                                        |                                        |
| 43     | S 040           | Cardholder Screw, lacquer.                              |                                        |
| 44     | T 029 L         | Cardholder Socket with Plate.                           |                                        |
| 45     | H 008 L         | Thumb Ring with Plate.                                  |                                        |
| 46     | F 019/2 L       | Brace, Mouthpiece Receiver - to - Bell.                 |                                        |
| 47     | SKA 016 M6 L    | Connecting Ring (1 of 5pcs).                            |                                        |
|        | PS 341EP L      | Valve Casing Assy. without Slides and Thumb Ring.       | Valves to be ordered separately.       |
| 48     |                 |                                                         |                                        |
|        | SP 341EP L      | Valve Casing Assy. complete with Slides and Thumb Ring. | Valves to be ordered separately.       |
|        |                 | 1st Slide Brace with Plates.                            |                                        |
| 49     | A AX 0205D MM L | 3rd Slide Brace with Plates.                            | ——Brace length to be specified.        |
| 50     | A CX 0530D MM L | Brace with Plates, Bell - to - 1st Slide.               | Brace length to be specified.          |
|        |                 |                                                         |                                        |
| 51     | A CX 0400D MM L | Brace with Plates, Bell - to - Tuning Slide.            | Brace length to be specified.          |
| 52     | A CX 0550D MM L | Brace with Plates, Branch II - to - 3rd Slide.          | Brace length to be specified.          |
| 53     | A CX 0460D MM L | Brace with Plates, Branch II - to - Tuning Slide.       | Brace length to be specified.          |
| 54     | A CX 0070B MM L | Brace with Plates, Bell - to - Branch II.               | Brace length to be specified.          |
|        |                 |                                                         |                                        |

| 55 | A AX 0220D MM L | Brace with Plates, 3rd Slide - to - Tuning Slide.       | Brace length to be specified. |
|----|-----------------|---------------------------------------------------------|-------------------------------|
| 56 | A AX 0030B MM L | Brace with Plates, 4th Slide - to - Tuning Slide        | Brace length to be specified. |
| 57 | A AX 0040B MM L | Brace with Plates, 4th Slide - to - Tuning Slide        | Brace length to be specified. |
| 58 | A AX 0230D MM L | Brace with Plates, Branch II - to - Connecting Ferrule. | Brace length to be specified. |
| 59 | A AX 0060B MM L | Brace with Plates, Branch II - to - Connecting Ferrule. | Brace length to be specified. |
| 60 | A AX 0120D MM L | Brace with Plates, Branch III - to - Connecting Tube.   | Brace length to be specified. |